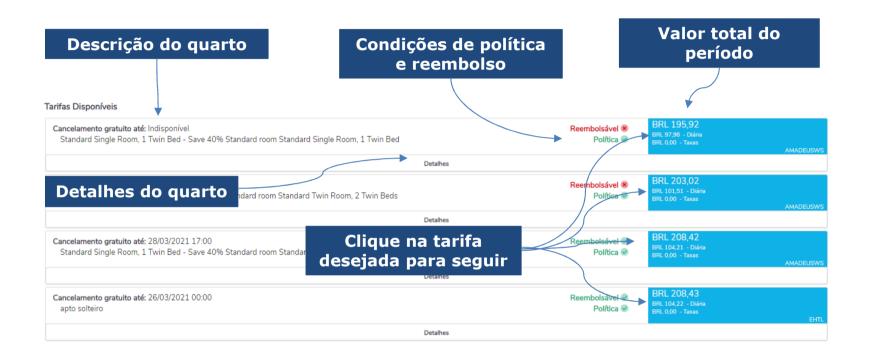

#### O resultado da pesquisa será apresentado conforme abaixo:

#### O resultado da pesquisa será apresentado conforme abaixo:

Observação: Todos os dados são carregados pelo próprio hotel.

Seguiremos com a solicitação de locação de veículo.