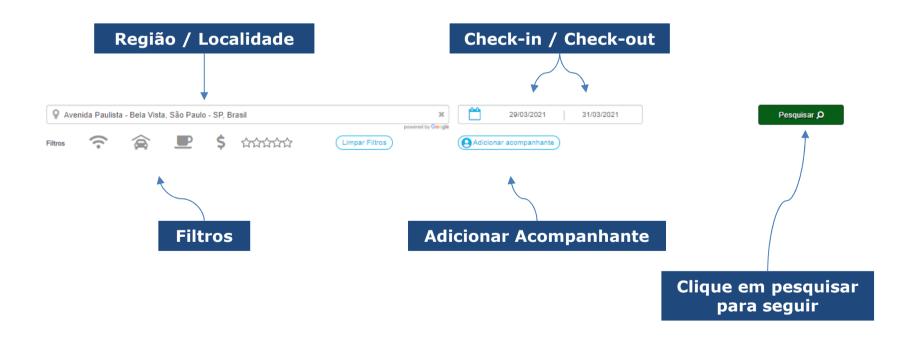

## **HOSPEDAGEM**

O módulo de hospedagem disponibiliza consulta por geolocalização, você pode adicionar o nome da empresa que pretende visitar, o nome do hotel desejado ou ponto de referência.

#### O resultado da pesquisa será apresentado conforme abaixo:

#### O resultado da pesquisa será apresentado conforme abaixo:

Observação: Todos os dados são carregados pelo próprio hotel.

Seguiremos com a solicitação de locação de veículo.