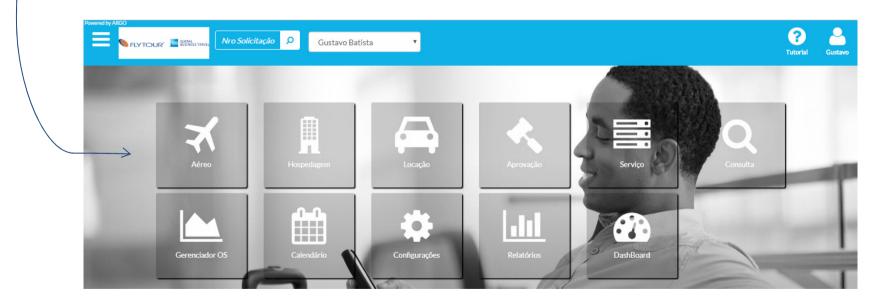

#### O SISTEMA ARGO, SOLICITARÁ A ALTERAÇÃO DE SUA SENHA INICIAL

Após a alteração de sua senha, o sistema apresenta as opções de serviços **Aéreo, Hospedagem, Locação, Rodoviário** e **Serviços**. Selecione de acordo com a sua necessidade.

#### Selecione Aéreo: