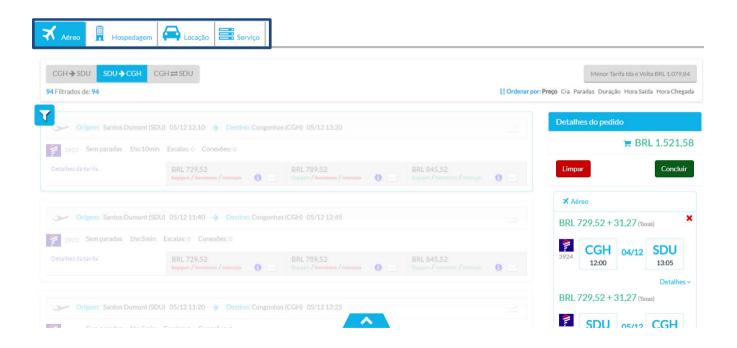

## CONCLUSÃO DO PEDIDO

Preencha os dados gerenciais de acordo com perfil solicitado por sua empresa, sendo eles motivo de viagem, empresa de débito, centro de custo, justificativas de escolha, aprovadores ou campos gerenciais adicionais.

Prossiga com a solicitação até que a mesma gere um numero de **Ordem de Serviço**.

Toda solicitação finalizada gera um numero de requisição #143, importante acompanhar o status de suas solicitações.