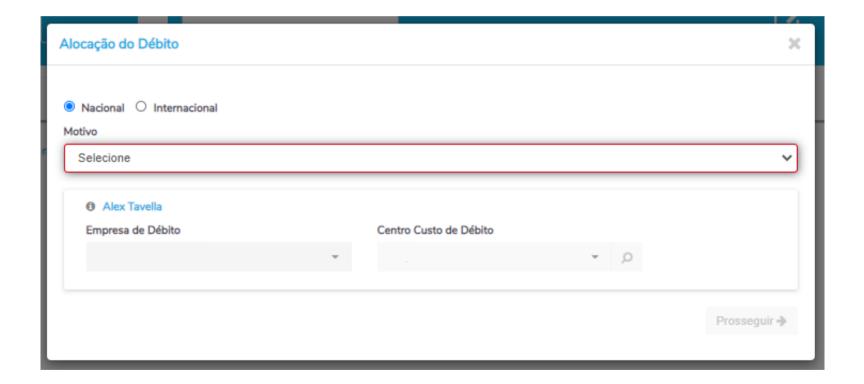

# **SERVIÇO**

Diferente dos outros produtos, o campo "Serviços" começa pela indicação dos campos "Motivo e Rateio (centros de custo)".

## CONCLUSÃO DO PEDIDO

Preencha os dados gerenciais de acordo com perfil solicitado por sua empresa, sendo eles motivo de viagem, empresa de débito, centro de custo, justificativas de escolha, aprovadores ou campos gerenciais adicionais.