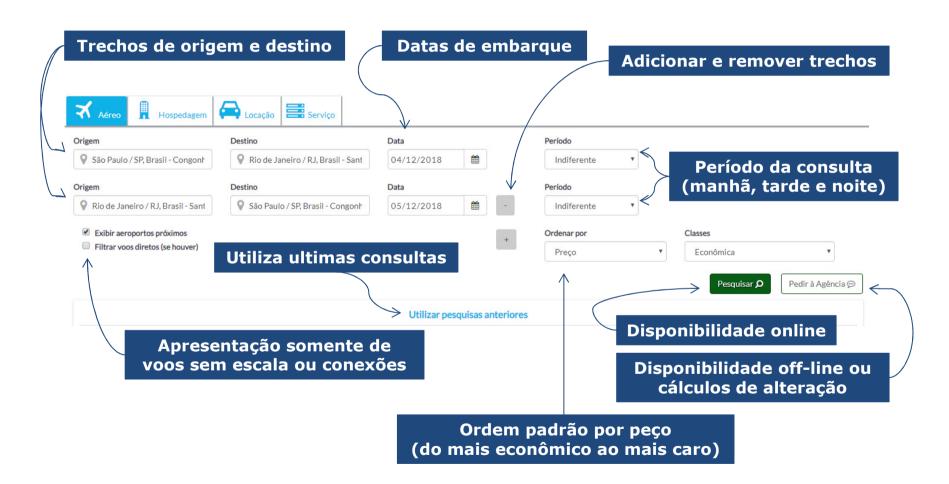

#### Selecione Aéreo:

# **AÉREO**

Após a escolha do voo desejado, por favor, selecione a tarifa que atenda sua necessidade.

O sistema direcionará você para o trecho de retorno, faça o mesmo processo.