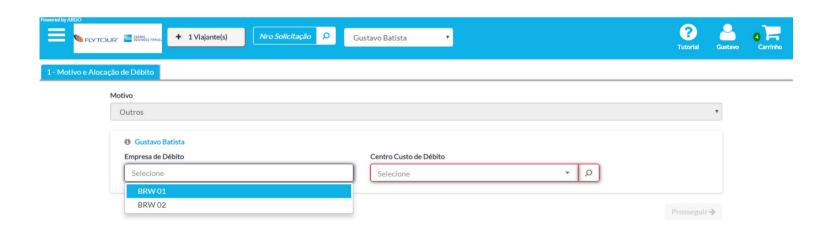

## CONCLUSÃO DO PEDIDO

Preencha os dados gerenciais de acordo com perfil solicitado por sua empresa, sendo eles motivo de viagem, empresa de débito, centro de custo, justificativas de escolha, aprovadores ou campos gerenciais adicionais.