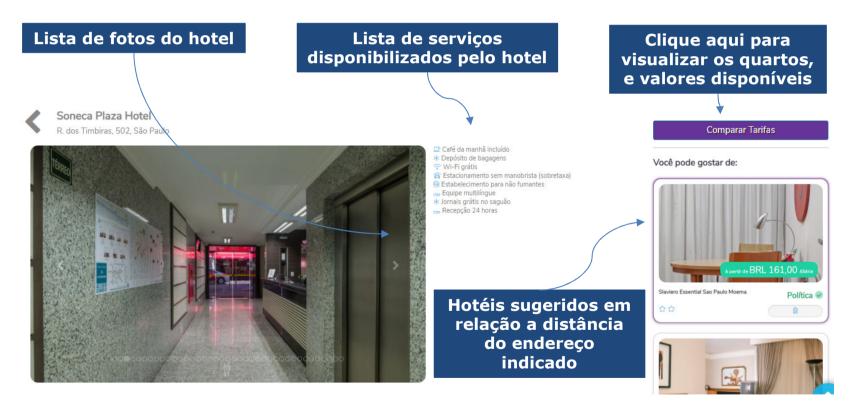

#### O resultado da pesquisa será apresentado conforme abaixo:

#### O resultado da pesquisa será apresentado conforme abaixo:

Observação: Todos os dados são carregados pelo próprio hotel.

Seguiremos com a solicitação de locação de veículo.