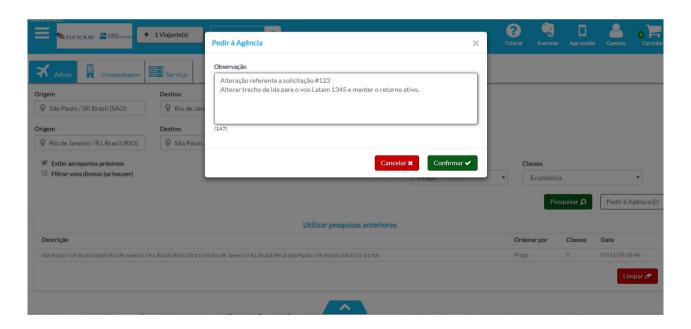

#### Alteração de passagem aérea

Para alterações de passagem clique em pedir a agência e siga o preenchimento o exemplo abaixo, lembrando que só é possível alterar voos se a companhia for a mesma.

Se sua compra for somente de passagem aérea, conclua a solicitação, mas se sua necessidade estende-se a hospedagem ou locação, por favor, clique nos serviços destacados abaixo.