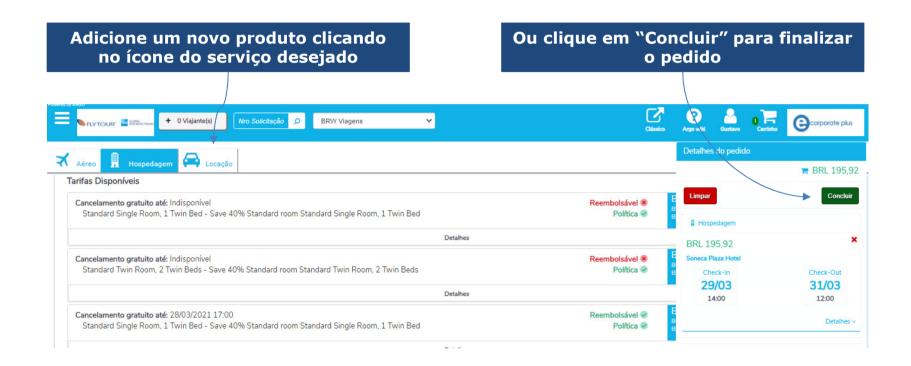

## CONCLUSÃO DO PEDIDO

Preencha os dados gerenciais de acordo com perfil solicitado por sua empresa, sendo eles motivo de viagem, empresa de débito, centro de custo, justificativas de escolha, aprovadores ou campos gerenciais adicionais.

Prossiga com a solicitação até que a mesma gere um numero de **Ordem de Serviço**.

Toda solicitação finalizada gera um numero de requisição #143, importante acompanhar o status de suas solicitações.