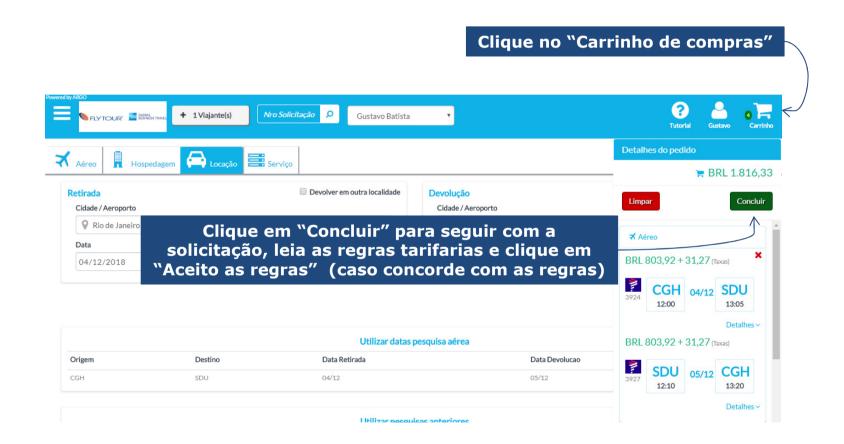

Prossiga com a solicitação até que a mesma gere um numero de **Ordem de Serviço**.

Toda solicitação finalizada gera um numero de requisição #143, importante acompanhar o status de suas solicitações.