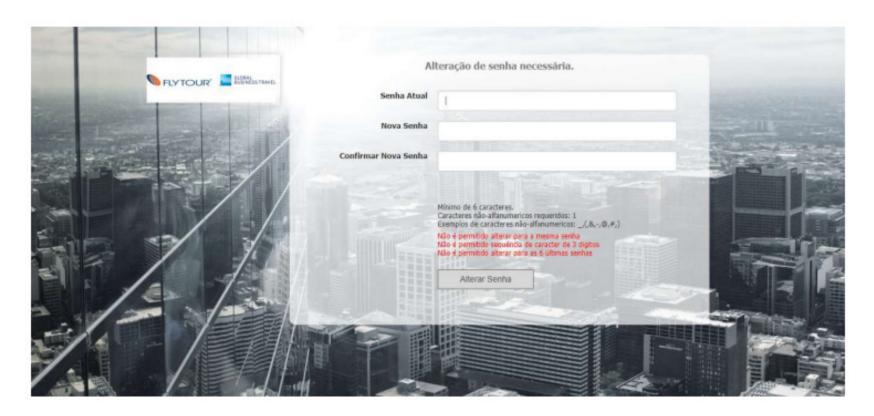

#### O SISTEMA ARGO, SOLICITARÁ A ALTERAÇÃO DE SUA SENHA INICIAL

Após a alteração de sua senha, o sistema apresenta as opções de serviços **Aéreo, Hospedagem, Locação, Rodoviário** e **Serviços**. Selecione de acordo com a sua necessidade.