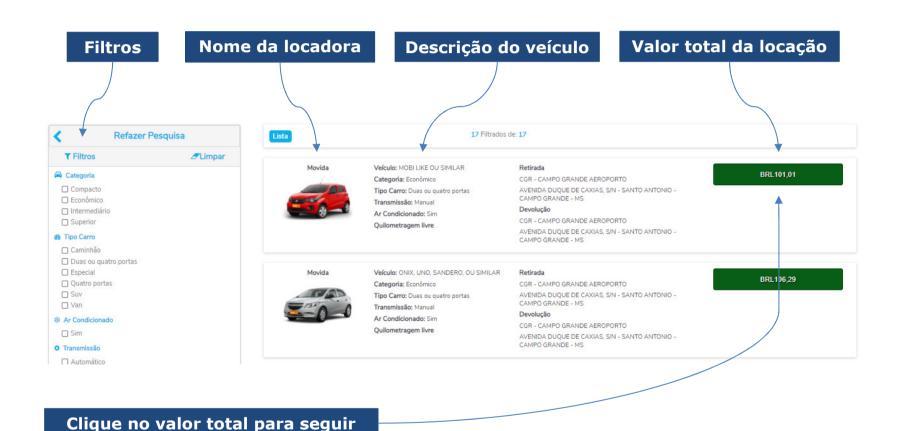

# LOCAÇÃO

#### Confirme todos os dados da locação e clique em confirmar.

Exemplificação de pedidos off-line, no módulo "Pedir à Agência".

Preencha os dados