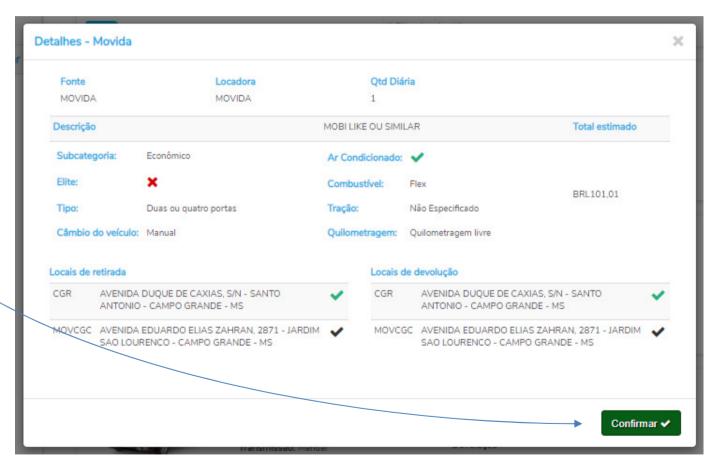

#### Confirme todos os dados da locação e clique em confirmar.

Exemplificação de pedidos off-line, no módulo "Pedir à Agência".

Preencha os dados