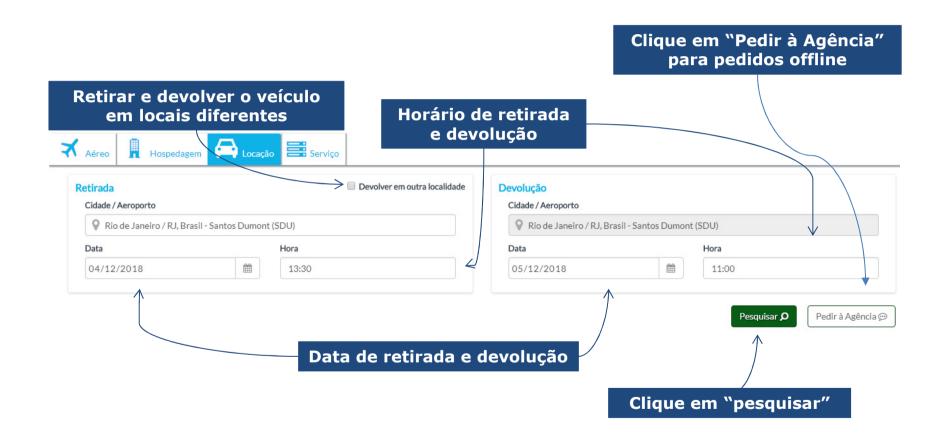

# LOCAÇÃO

#### Confirme todos os dados da locação e clique em confirmar.

Exemplificação de pedidos off-line, no módulo "Pedir à Agência".

Preencha os dados