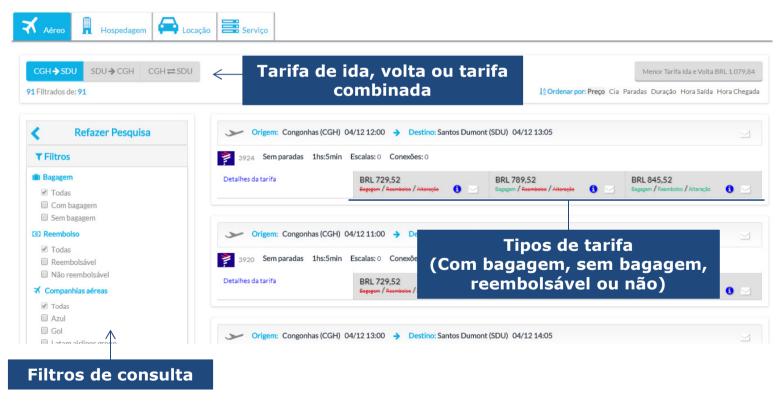

# **AÉREO**

Após a escolha do voo desejado, por favor, selecione a tarifa que atenda sua necessidade.

O sistema direcionará você para o trecho de retorno, faça o mesmo processo.