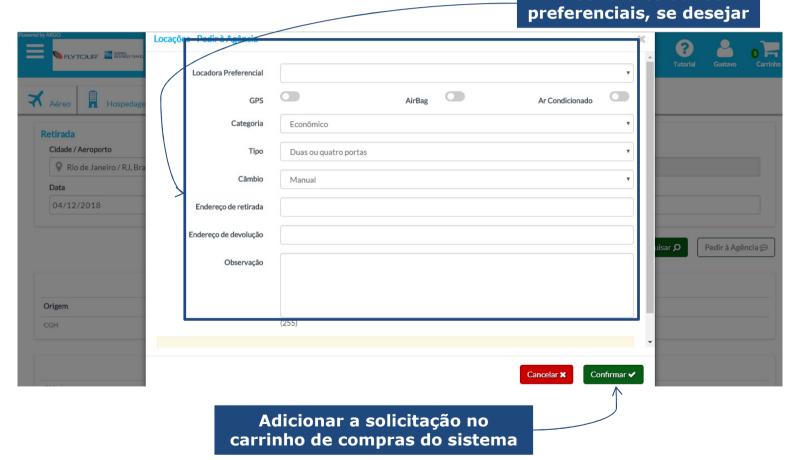

#### Confirme todos os dados da locação e clique em confirmar.

Exemplificação de pedidos off-line, no módulo "Pedir à Agência".

Preencha os dados