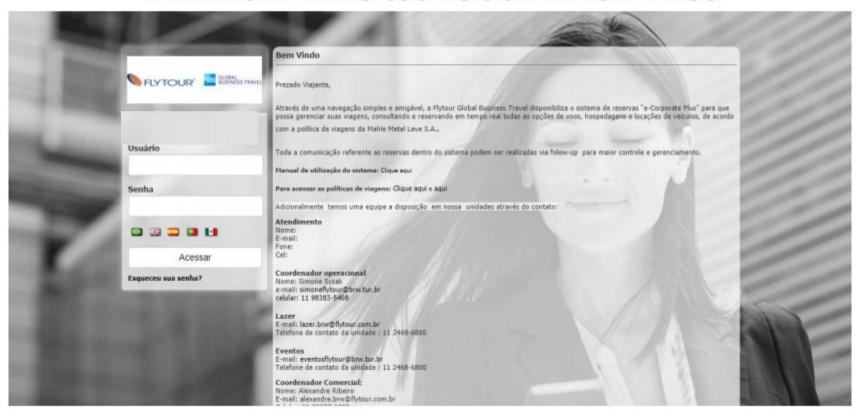

## MANUAL DE UTILIZAÇÃO AÉREO, HOSPEDAGEM, LOCAÇÃO DE VEÍCULO E SERVIÇO





#### TELA INICIAL DE ACESSO AO SISTEMA OBT ARGO







#### NO SEU PRIMEIRO ACESSO, O SISTEMA SOLICITARÁ O ACEITE NA POLÍTICA DE PRIVACIDADE







#### CLICANDO NO ACEITE







#### O SISTEMA ARGO, SOLICITARÁ A ALTERAÇÃO DE SUA SENHA INICIAL







Após a alteração de sua senha, o sistema apresenta as opções de serviços **Aéreo, Hospedagem, Locação, Rodoviário** e **Serviços**. Selecione de acordo com a sua necessidade.

#### Selecione Aéreo:







# **AÉREO**











Após a escolha do voo desejado, por favor, selecione a tarifa que atenda sua necessidade.

O sistema direcionará você para o trecho de retorno, faça o mesmo processo.







#### Alteração de passagem aérea

Para alterações de passagem clique em pedir a agência e siga o preenchimento o exemplo abaixo, lembrando que só é possível alterar voos se a companhia for a mesma