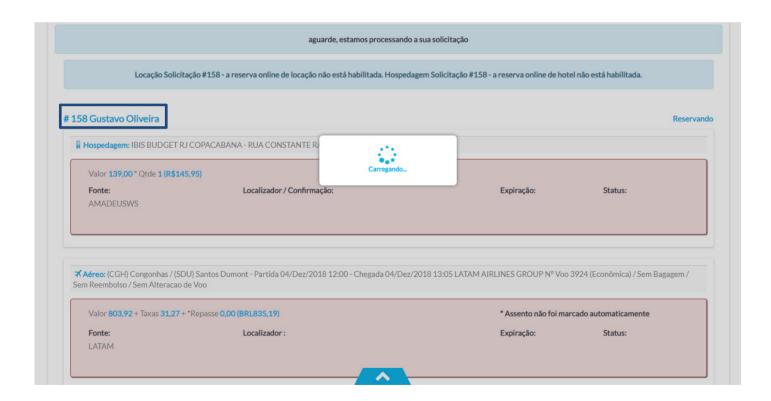

Prossiga com a solicitação até que a mesma gere um numero de **Ordem de Serviço**.

Toda solicitação finalizada gera um numero de requisição #143, importante acompanhar o status de suas solicitações.

#### **STATUS**

**Aguardando cotação**: O sistema não gerou reserva automática e direcionou a solicitação para avaliação e cotação da agência.

**Aguardando escolha**: A agência respondeu seu cotação e está aguardando que o solicitante selecione um dos serviços oferecidos em cotação.